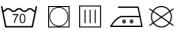

## 3.9 Symbol key

Item number

Manufacturer

Read the user manual

Recycling

tumble dry

Tumble dry

Iron with medium temperature (Max. 150 °C)

Wipe clean

Machine wash at 70°C

| 4 Own notes |  |  |  |  |  |
|-------------|--|--|--|--|--|
|             |  |  |  |  |  |
|             |  |  |  |  |  |
|             |  |  |  |  |  |
|             |  |  |  |  |  |
|             |  |  |  |  |  |
|             |  |  |  |  |  |
|             |  |  |  |  |  |
|             |  |  |  |  |  |
|             |  |  |  |  |  |
|             |  |  |  |  |  |
|             |  |  |  |  |  |
|             |  |  |  |  |  |
|             |  |  |  |  |  |
|             |  |  |  |  |  |
|             |  |  |  |  |  |
|             |  |  |  |  |  |
|             |  |  |  |  |  |
|             |  |  |  |  |  |
|             |  |  |  |  |  |