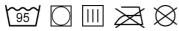

## 3.9 Symbol key

Item number

Manufacturer

Read the user manual

Recycling

tumble dry

Tumble dry

Iron with medium temperature (Max. 150 °C)

Wipe clean

Machine wash at 70°C

| 4 Own notes |  |  |  |  |  |
|-------------|--|--|--|--|--|
|             |  |  |  |  |  |
|             |  |  |  |  |  |
|             |  |  |  |  |  |
|             |  |  |  |  |  |
|             |  |  |  |  |  |
|             |  |  |  |  |  |
|             |  |  |  |  |  |
|             |  |  |  |  |  |
|             |  |  |  |  |  |
|             |  |  |  |  |  |
|             |  |  |  |  |  |
|             |  |  |  |  |  |
|             |  |  |  |  |  |
|             |  |  |  |  |  |
|             |  |  |  |  |  |
|             |  |  |  |  |  |
|             |  |  |  |  |  |
|             |  |  |  |  |  |
|             |  |  |  |  |  |