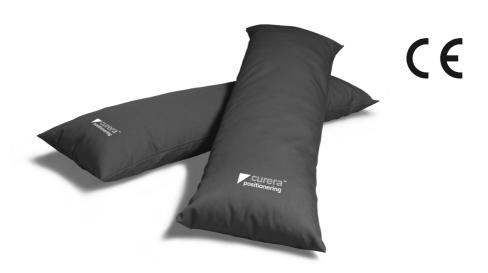

#### 1.3.1 Curera positioning pillows

The products are made from durable, machine washable fabric and are available in the following sizes:

- Positioning Roll 15x60, 20x80, 20x125, 20x225 cm
- Rectangular Pillow 25x80, 40x70, 50x60, 50x85, 50x100 cm
- Multi Pillow 45x45, 60x70 cm
- Neck Pillow Ø32, Ø38, Ø50 cm
- Backrest Pillow 50x85 cm
- Torso Support Pillow 47x28x28 cm
- Triangle Pillow 47x28x28, 62x35x35 cm
- Curved Pillow 75x40x25, 110x75x40, 120x75x30 cm
- Abduction Pillow 35x55, 54x78 cm
- Ear pillow 32x32 cm
- S-Shaped Pillow 200x38, 170x28 cm

Filling: 50 % foam, 50 % polyester fibres

Warranty: 1 year

Example, Curera Rectangular Pillow 25x80 cm