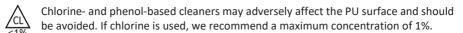

#### 2.2 HYGIENE COVER (accessory)

be removed as soon as possible using cold water. Carefully follow local instructions and the instructions for the detergent.