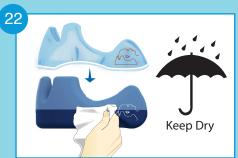

ARGE**



## **TORSO - PAGE 5**

#### LARGE

| SUPINE TORSO POSITIONERS |        |       |       | STP14 LARGE PAIR RIGHT | RIGHT |
|--------------------------|--------|-------|-------|------------------------|-------|
| REF                      | STPL14 | LEFT  | LARGE |                        |       |
| REF                      | STPR14 | RIGHT | LARGE |                        |       |
|                          |        |       |       |                        | LEFT  |

## KNEE AND FOOT - PAGE 6

#### **MEDIUM LARGE**







REF: IFU-SP-003 Date of Issue: 25th March 2020

ENGLISH © The information provided is the copyright of VascoCare Medical Limited

# Instructions for Use Supine Positioners PRE-OP GENERAL



## Instructions for Use Supine Positioners **HEAD**







































## Instructions for Use Supine Positioners **ARM**

























# Instructions for Use Supine Positioners **TORSO**





















## **KNEE AND FOOT**









MEDIUM/LARGE







**PRODUCT MISUSE** 





58



B











**MEDIUM** 





## **EVOLUTION®**

### **Instructions for Use Supine Positioners**

## **OPERATION**

















\_\_\_

Enterprise & Research Incubation Centre, Institute of Technology Carlow, Kilkenny Road, Carlow, Ireland.

- t: 00353 (0)59 9175260
- e: customercare@vascocare.com
- w: www.vascocare.com

### **Instructions for Use Supine Positioners**

# EVOLUTION® PATIENT POSITIONERS

## POST - OP







































## **EVOLUTION Supine Positioners**

**Instructions for Use** 

**Unique Device Identifier