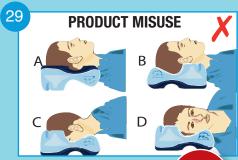

*TORSO - PAGE 5**

#### LARGE

| SUPINE TORSO POSITIONERS |        |       |       | STP14 LARGE PAIR RIGHT | RIGHT |
|--------------------------|--------|-------|-------|------------------------|-------|
| REF                      | STPL14 | LEFT  | LARGE |                        |       |
| REF                      | STPR14 | RIGHT | LARGE |                        |       |
|                          |        |       |       |                        | LEFT  |

## KNEE AND FOOT - PAGE 6

#### **MEDIUM LARGE**







REF: IFU-SP-003 Date of Issue: 25th March 2020

ENGLISH © The information provided is the copyright of VascoCare Medical Limited

# Instructions for Use Supine Positioners PRE-OP GENERAL



## Instructions for Use Supine Positioners **HEAD**







































## Instructions for Use Supine Positioners **ARM**

























# Instructions for Use Supine Positioners **TORSO**





















## **KNEE AND FOOT**









MEDIUM/LARGE







**PRODUCT MISUSE** 





58



B











**MEDIUM** 





## **EVOLUTION®**

### **Instructions for Use Supine Positioners**

## **OPERATION**

















\_\_\_

Enterprise & Research Incubation Centre, Institute of Technology Carlow, Kilkenny Road, Carlow, Ireland.

- t: 00353 (0)59 9175260
- e: customercare@vascocare.com
- w: www.vascocare.com

### **Instructions for Use Supine Positioners**

# EVOLUTION® PATIENT POSITIONERS

## POST - OP







































## **EVOLUTION Supine Positioners**

**Instructions for Use** 

**Unique Device Identifier-Product Ident