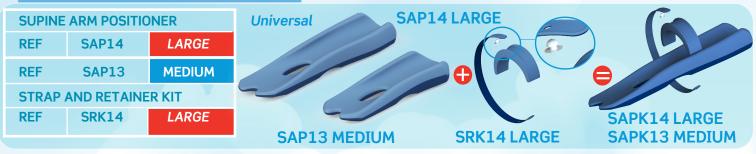

### **Supine Arm Positioners**

SAP13 Supine Arm Positioner Medium

SAPK13 Supine Arm Positioner Kit Medium

SAP14 Supine Arm Positioner

SAPK14 Supine Arm Positioner Kit

SRK14 Strap & Retainer Kit