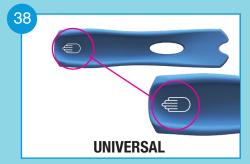

|       | STP14 LARGE PAIR RIGHT | RIGHT |
|--------------------------|--------|-------|-------|------------------------|-------|
| REF                      | STPL14 | LEFT  | LARGE |                        |       |
| REF                      | STPR14 | RIGHT | LARGE |                        |       |
|                          |        |       |       |                        | LEFT  |

## KNEE AND FOOT - PAGE 6

#### **MEDIUM LARGE**







REF: IFU-SP-003 Date of Issue: 25th March 2020

ENGLISH © The information provided is the copyright of VascoCare Medical Limited

# Instructions for Use Supine Positioners PRE-OP GENERAL



## Instructions for Use Supine Positioners **HEAD**







































## Instructions for Use Supine Positioners **ARM**

























# Instructions for Use Supine Positioners **TORSO**





















## **KNEE AND FOOT**









MEDIUM/LARGE







**PRODUCT MISUSE** 





58



B











**MEDIUM** 





## **EVOLUTION®**

### **Instructions for Use Supine Positioners**

## **OPERATION**

















\_\_\_

Enterprise & Research Incubation Centre, Institute of Technology Carlow, Kilkenny Road, Carlow, Ireland.

- t: 00353 (0)59 9175260
- e: customercare@vascocare.com
- w: www.vascocare.com

### **Instructions for Use Supine Positioners**

# EVOLUTION® PATIENT POSITIONERS

## POST - OP







































## **EVOLUTION Supine Positioners**

**Instructions for Use** 

**Unique Device Identifier-Product Identifier (UDI-DI)** 

#### **Supine Head Positioner Disposable Covers**