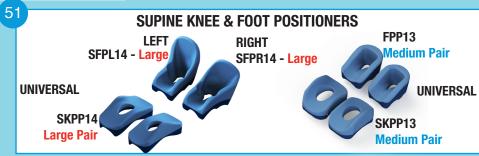

### **Supine Foot Positioners**

SFPP13 Supine Foot Positioner
Medium Pair

SFPL14 Supine Foot Positioner Left Large

SFPR14 Supine Foot Positioner Right Large

STP14 Supine Torso Positioner Large Pair

## **Supine Knee Positioners**

SKPP13 Supine Knee Positioner Medium Pair

SKP14 Supine Knee Positioner Large Single

SKPP14 Supine Knee Positioner Large Pair

Any serious incident that has occurred in relation to this device should be reported to the Manufacturer and the Competent Authority of the Member State in which the user is established.