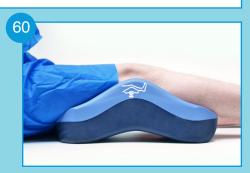

## **Supine Knee Positioners**

SKPP13 Supine Knee Positioner Medium Pair

SKP14 Supine Knee Positioner Large Single

SKPP14 Supine Knee Positioner Large Pair

Any serious incident that has occurred in relation to this device should be reported to the Manufacturer and the Competent Authority of the Member State in which the user is established.