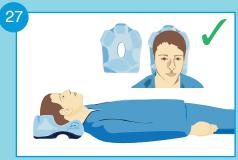

## **TORSO - PAGE 5**

#### LARGE

| SUPINE TORSO POSITIONERS |        |       |       | STP14 LARGE PAIR RIGHT | RIGHT |
|--------------------------|--------|-------|-------|------------------------|-------|
| REF                      | STPL14 | LEFT  | LARGE |                        |       |
| REF                      | STPR14 | RIGHT | LARGE |                        |       |
|                          |        |       |       |                        | LEFT  |

## KNEE AND FOOT - PAGE 6

#### **MEDIUM LARGE**







REF: IFU-SP-003 Date of Issue: 25th March 2020

ENGLISH © The information provided is the copyright of VascoCare Medical Limited

# Instructions for Use Supine Positioners PRE-OP GENERAL



## Instructions for Use Supine Positioners **HEAD**







































## Instructions for Use Supine Positioners **ARM**

























# Instructions for Use Supine Positioners **TORSO**





















## **KNEE AND FOOT**









MEDIUM/LARGE







**PRODUCT MISUSE** 





58



B











**MEDIUM** 





## **EVOLUTION®**

### **Instructions for Use Supine Positioners**

## **OPERATION**

















\_\_\_

Enterprise & Research Incubation Centre, Institute of Technology Carlow, Kilkenny Road, Carlow, Ireland.

- t: 00353 (0)59 9175260
- e: customercare@vascocare.com
- w: www.vascocare.com

### **Instructions for Use Supine Positioners**

# EVOLUTION® PATIENT POSITIONERS

## POST - OP







































## **EVOLUTION Supine Positioners**

**Instructions for Use** 

**Unique Device Identifier-Product I