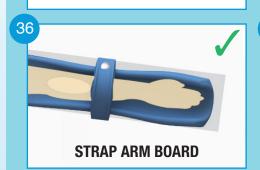

|       | STP14 LARGE PAIR RIGHT | RIGHT |
|--------------------------|--------|-------|-------|------------------------|-------|
| REF                      | STPL14 | LEFT  | LARGE |                        |       |
| REF                      | STPR14 | RIGHT | LARGE |                        |       |
|                          |        |       |       |                        | LEFT  |

## KNEE AND FOOT - PAGE 6

#### **MEDIUM LARGE**







REF: IFU-SP-003 Date of Issue: 25th March 2020

ENGLISH © The information provided is the copyright of VascoCare Medical Limited

# Instructions for Use Supine Positioners PRE-OP GENERAL



## Instructions for Use Supine Positioners **HEAD**







































## Instructions for Use Supine Positioners **ARM**

























# Instructions for Use Supine Positioners **TORSO**





















## **KNEE AND FOOT**









MEDIUM/LARGE







**PRODUCT MISUSE** 





58



B











**MEDIUM** 





## **EVOLUTION®**

### **Instructions for Use Supine Positioners**

## **OPERATION**

















\_\_\_

Enterprise & Research Incubation Centre, Institute of Technology Carlow, Kilkenny Road, Carlow, Ireland.

- t: 00353 (0)59 9175260
- e: customercare@vascocare.com
- w: www.vascocare.com

### **Instructions for Use Supine Positioners**

# EVOLUTION® PATIENT POSITIONERS

## POST - OP







































## **EVOLUTION Supine Positioners**

**Instructions for Use** 

**Unique Device Identifier-Product Identifier (UDI-DI)** 

#### **Supine Head Positioner Disposable Covers**