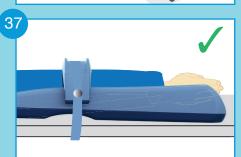

|       | STP14 LARGE PAIR RIGHT | RIGHT |
|--------------------------|--------|-------|-------|------------------------|-------|
| REF                      | STPL14 | LEFT  | LARGE |                        |       |
| REF                      | STPR14 | RIGHT | LARGE |                        |       |
|                          |        |       |       |                        | LEFT  |

## KNEE AND FOOT - PAGE 6

#### **MEDIUM LARGE**







REF: IFU-SP-003 Date of Issue: 25th March 2020

ENGLISH © The information provided is the copyright of VascoCare Medical Limited

# Instructions for Use Supine Positioners PRE-OP GENERAL



## Instructions for Use Supine Positioners **HEAD**







































## Instructions for Use Supine Positioners **ARM**

























# Instructions for Use Supine Positioners **TORSO**





















## **KNEE AND FOOT**









MEDIUM/LARGE







**PRODUCT MISUSE** 





58



B











**MEDIUM** 





## **EVOLUTION®**

### **Instructions for Use Supine Positioners**

## **OPERATION**

















\_\_\_

Enterprise & Research Incubation Centre, Institute of Technology Carlow, Kilkenny Road, Carlow, Ireland.

- t: 00353 (0)59 9175260
- e: customercare@vascocare.com
- w: www.vascocare.com

### **Instructions for Use Supine Positioners**

# EVOLUTION® PATIENT POSITIONERS

## POST - OP







































## **EVOLUTION Supine Positioners**

**Instructions for Use** 

**Unique Device Identifier-Product Identifier (UDI-DI)** 

#### **Supine Head Positioner Disposable Covers**