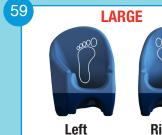

### **Supine Foot Positioners**

SFPP13 Supine Foot Positioner
Medium Pair

SFPL14 Supine Foot Positioner Left Large

SFPR14 Supine Foot Positioner Right Large

STP14 Supine Torso Positioner Large Pair