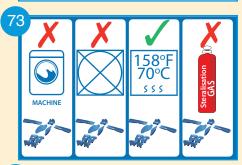

s for Use Supine Positioners PRE-OP GENERAL



## Instructions for Use Supine Positioners **HEAD**







































## Instructions for Use Supine Positioners **ARM**

























# Instructions for Use Supine Positioners **TORSO**





















## **KNEE AND FOOT**









MEDIUM/LARGE







**PRODUCT MISUSE** 





58



B











**MEDIUM** 





## **EVOLUTION®**

### **Instructions for Use Supine Positioners**

## **OPERATION**

















\_\_\_

Enterprise & Research Incubation Centre, Institute of Technology Carlow, Kilkenny Road, Carlow, Ireland.

- t: 00353 (0)59 9175260
- e: customercare@vascocare.com
- w: www.vascocare.com

### **Instructions for Use Supine Positioners**

# EVOLUTION® PATIENT POSITIONERS

## POST - OP







































## **EVOLUTION Supine Positioners**

**Instructions for Use** 

**Unique Device Identifier-Product Identifier (UDI-DI)** 

#### **Supine Head Positioner Disposable Covers**



CSHP12 Supine Head Positioner Disposable Cover, Small Style 1



CSHP23 Supine Head Positioner Disposable Cover, Medium Style 2



CSHP14 Supine Head Positioner Disposable Cover, Large Style 1



CSHP24 Supine Head Positioner Disposable Cover, Large Style 2

### **Supine Head Positioners**



SHP12 Supine Head Positioner Small Style 1



SHP23 Supine Head Positioner Medium Style 2



SHP14 Supine Head Positioner Large Style 1



SHP24 Supine Head Positioner Large Style 2

### **Supine Arm Positioners**



SAP13 Supine Arm Positioner Medium



SAPK13 Supine Arm Positioner Kit Medium



SA