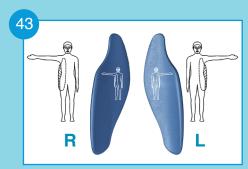

#### LARGE

| SUPINE TORSO POSITIONERS |        |       |       | STP14 LARGE PAIR RIGHT | RIGHT |
|--------------------------|--------|-------|-------|------------------------|-------|
| REF                      | STPL14 | LEFT  | LARGE |                        |       |
| REF                      | STPR14 | RIGHT | LARGE |                        |       |
|                          |        |       |       |                        | LEFT  |

#### **Supine Torso Positioners**

STPL14 Supine Torso Positioner Left Large

STPR14 Supine Torso Positioner Right Large

STP14 Supine Torso Positioner Large Pair