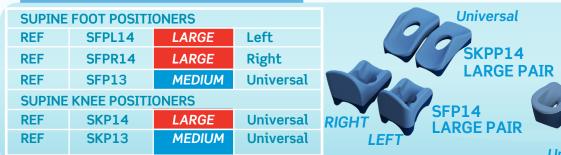

### **Supine Foot Positioners**

SFPP13 Supine Foot Positioner
Medium Pair

SFPL14 Supine Foot Positioner Left Large

SFPR14 Supine Foot Positioner Right Large

STP14 Supine Torso Positioner Large Pair

## **Supine Knee Positioners**

SKPP13 Supine Knee Positioner Medium Pair

SKP14 Supine Knee Positioner Large Single

SKPP14 Supine Knee Positioner Large Pair

Any serious incident that has occurred in relation to this device should be reported to the Manufacturer and the Competent Authority of the Member State in which the user is established.