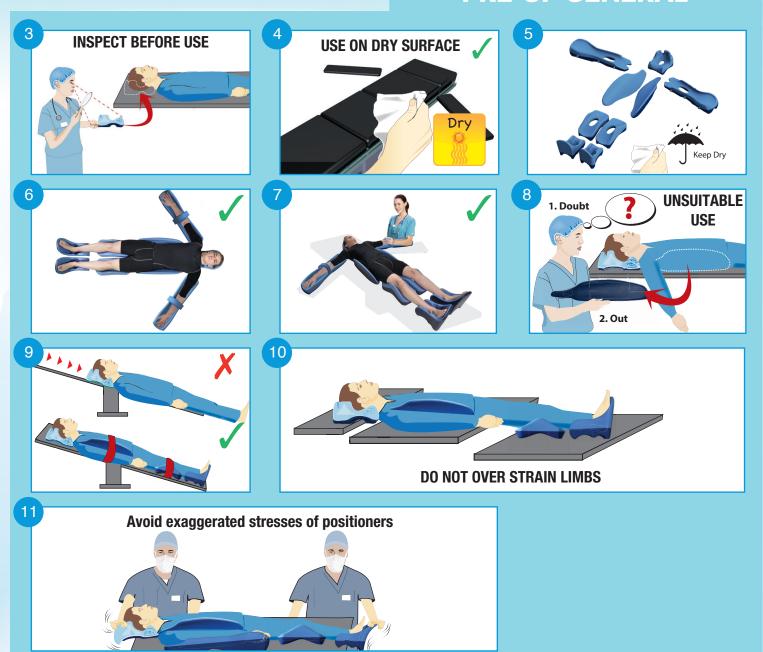

HP24 Large** Style 2 Style 1 Style 2

### **ARM - PAGE 4**

#### **MEDIUM LARGE**



## **TORSO - PAGE 5**

#### LARGE

| SUPINE TORSO POSITIONERS |        |       |       | STP14 LARGE PAIR RIGHT | RIGHT |
|--------------------------|--------|-------|-------|------------------------|-------|
| REF                      | STPL14 | LEFT  | LARGE |                        |       |
| REF                      | STPR14 | RIGHT | LARGE |                        |       |
|                          |        |       |       |                        | LEFT  |

## KNEE AND FOOT - PAGE 6

#### **MEDIUM LARGE**







REF: IFU-SP-003 Date of Issue: 25th March 2020

ENGLISH © The information provided is the copyright of VascoCare Medical Limited

# Instructions for Use Supine Positioners PRE-OP GENERAL



## Instructions for Use Supine Positioners **HEAD**







































## Instructions for Use Supine Positioners **ARM**

























# Instructions for Use Supine Positioners **TORSO**





















## **KNEE AND FOOT**









MEDIUM/LARGE







**PRODUCT MISUSE** 





58



B











**MEDIUM** 





## **EVOLUTION®**

### **Instructions for Use Supine Positioners**

## **OPERATION**

















\_\_\_

Enterprise & Research Incubation Centre, Institute of Technology Carlow, Kilkenny Road, Carlow, Ireland.

- t: 00353 (0)59 9175260
- e: customercare@vascocare.com
- w: www.vascocare.com

### **Instructions for Use Supine Positioners**

# EVOLUTION® PATIENT POSITIONERS

## POST - OP







































## **EVOLUTION