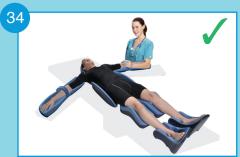

|       |       | STP14 LARGE PAIR RIGHT | RIGHT |
|--------------------------|--------|-------|-------|------------------------|-------|
| REF                      | STPL14 | LEFT  | LARGE |                        |       |
| REF                      | STPR14 | RIGHT | LARGE |                        |       |
|                          |        |       |       |                        | LEFT  |

## KNEE AND FOOT - PAGE 6

#### **MEDIUM LARGE**







REF: IFU-SP-003 Date of Issue: 25th March 2020

ENGLISH © The information provided is the copyright of VascoCare Medical Limited

# Instructions for Use Supine Positioners PRE-OP GENERAL



## Instructions for Use Supine Positioners **HEAD**







































## Instructions for Use Supine Positioners **ARM**

























# Instructions for Use Supine Positioners **TORSO**





















## **KNEE AND FOOT**









MEDIUM/LARGE







**PRODUCT MISUSE** 





58



B











**MEDIUM** 





## **EVOLUTION®**

### **Instructions for Use Supine Positioners**

## **OPERATION**

















\_\_\_

Enterprise & Research Incubation Centre, Institute of Technology Carlow, Kilkenny Road, Carlow, Ireland.

- t: 00353 (0)59 9175260
- e: customercare@vascocare.com
- w: www.vascocare.com

### **Instructions for Use Supine Positioners**

# EVOLUTION® PATIENT POSITIONERS

## POST - OP







































## **EVOLUTION Supine Positioners**

**Instructions for Use** 

**Unique Device Identifier-Product Identifier (UDI-DI)** 

#### **Supine Head Positioner Disposable Cove