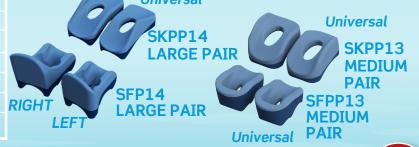

### **Supine Foot Positioners**

SFPP13 Supine Foot Positioner
Medium Pair

SFPL14 Supine Foot Positioner Left Large

SFPR14 Supine Foot Positioner Right Large

STP14 Supine Torso Positioner Large Pair

## **Supine Knee Positioners**

SKPP13 Supine Knee Positioner Medium Pair

SKP14 Supine Knee Positioner Large Single

SKPP14 Supine Knee Positioner Large Pair

Any serious incident that has occurred in relation to this device should be reported to the Manufacturer and the Competent Authority of the Member State in which the user is established.