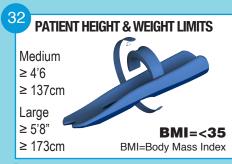

|       |       | STP14 LARGE PAIR RIGHT | RIGHT |
|--------------------------|--------|-------|-------|------------------------|-------|
| REF                      | STPL14 | LEFT  | LARGE |                        |       |
| REF                      | STPR14 | RIGHT | LARGE |                        |       |
|                          |        |       |       |                        | LEFT  |

## KNEE AND FOOT - PAGE 6

#### **MEDIUM LARGE**







REF: IFU-SP-003 Date of Issue: 25th March 2020

ENGLISH © The information provided is the copyright of VascoCare Medical Limited

# Instructions for Use Supine Positioners PRE-OP GENERAL



## Instructions for Use Supine Positioners **HEAD**







































## Instructions for Use Supine Positioners **ARM**

























# Instructions for Use Supine Positioners **TORSO**





















## **KNEE AND FOOT**









MEDIUM/LARGE







**PRODUCT MISUSE** 





58



B











**MEDIUM** 





## **EVOLUTION®**

### **Instructions for Use Supine Positioners**

## **OPERATION**

















\_\_\_

Enterprise & Research Incubation Centre, Institute of Technology Carlow, Kilkenny Road, Carlow, Ireland.

- t: 00353 (0)59 9175260
- e: customercare@vascocare.com
- w: www.vascocare.com

### **Instructions for Use Supine Positioners**

# EVOLUTION® PATIENT POSITIONERS

## POST - OP







































## **EVOLUTION Supine Positioners**

**Instructions for Use** 

**Unique Device Identifier-Product Identifier (UDI-DI)** 

#### **Supine Head Positioner Disposable