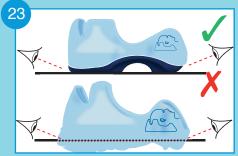

GE**



## **TORSO - PAGE 5**

#### LARGE

| SUPINE TORSO POSITIONERS |        |       |       | STP14 LARGE PAIR RIGHT | RIGHT |
|--------------------------|--------|-------|-------|------------------------|-------|
| REF                      | STPL14 | LEFT  | LARGE |                        |       |
| REF                      | STPR14 | RIGHT | LARGE |                        |       |
|                          |        |       |       |                        | LEFT  |

## KNEE AND FOOT - PAGE 6

#### **MEDIUM LARGE**







REF: IFU-SP-003 Date of Issue: 25th March 2020

ENGLISH © The information provided is the copyright of VascoCare Medical Limited

# Instructions for Use Supine Positioners PRE-OP GENERAL



## Instructions for Use Supine Positioners **HEAD**







































## Instructions for Use Supine Positioners **ARM**

























# Instructions for Use Supine Positioners **TORSO**





















## **KNEE AND FOOT**









MEDIUM/LARGE







**PRODUCT MISUSE** 





58



B











**MEDIUM** 





## **EVOLUTION®**

### **Instructions for Use Supine Positioners**

## **OPERATION**

















\_\_\_

Enterprise & Research Incubation Centre, Institute of Technology Carlow, Kilkenny Road, Carlow, Ireland.

- t: 00353 (0)59 9175260
- e: customercare@vascocare.com
- w: www.vascocare.com

### **Instructions for Use Supine Positioners**

# EVOLUTION® PATIENT POSITIONERS

## POST - OP







































## **EVOLUTION Supine Positioners**

**Instructions for Use** 

**Unique Device Identifier-P