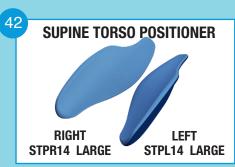

#### LARGE

| SUPINE TORSO POSITIONERS |        |       |       | STP14 LARGE PAIR RIGHT | RIGHT |
|--------------------------|--------|-------|-------|------------------------|-------|
| REF                      | STPL14 | LEFT  | LARGE |                        |       |
| REF                      | STPR14 | RIGHT | LARGE |                        |       |
|                          |        |       |       |                        | LEFT  |

#### **Supine Torso Positioners**

STPL14 Supine Torso Positioner Left Large

STPR14 Supine Torso Positioner Right Large

STP14 Supine Torso Positioner Large Pair