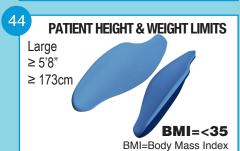

#### LARGE

| SUPINE TORSO POSITIONERS |        |       |       | STP14 LARGE PAIR RIGHT | RIGHT |
|--------------------------|--------|-------|-------|------------------------|-------|
| REF                      | STPL14 | LEFT  | LARGE |                        |       |
| REF                      | STPR14 | RIGHT | LARGE |                        |       |
|                          |        |       |       |                        | LEFT  |

#### **Supine Torso Positioners**

STPL14 Supine Torso Positioner Left Large

STPR14 Supine Torso Positioner Right Large

STP14 Supine Torso Positioner Large Pair