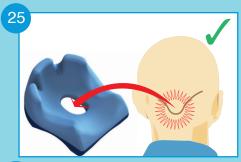

## **TORSO - PAGE 5**

#### LARGE

| SUPINE TORSO POSITIONERS |        |       |       | STP14 LARGE PAIR RIGHT | RIGHT |
|--------------------------|--------|-------|-------|------------------------|-------|
| REF                      | STPL14 | LEFT  | LARGE |                        |       |
| REF                      | STPR14 | RIGHT | LARGE |                        |       |
|                          |        |       |       |                        | LEFT  |

## KNEE AND FOOT - PAGE 6

#### **MEDIUM LARGE**







REF: IFU-SP-003 Date of Issue: 25th March 2020

ENGLISH © The information provided is the copyright of VascoCare Medical Limited

# Instructions for Use Supine Positioners PRE-OP GENERAL



## Instructions for Use Supine Positioners **HEAD**







































## Instructions for Use Supine Positioners **ARM**

























# Instructions for Use Supine Positioners **TORSO**





















## **KNEE AND FOOT**









MEDIUM/LARGE







**PRODUCT MISUSE** 





58



B











**MEDIUM** 





## **EVOLUTION®**

### **Instructions for Use Supine Positioners**

## **OPERATION**

















\_\_\_

Enterprise & Research Incubation Centre, Institute of Technology Carlow, Kilkenny Road, Carlow, Ireland.

- t: 00353 (0)59 9175260
- e: customercare@vascocare.com
- w: www.vascocare.com

### **Instructions for Use Supine Positioners**

# EVOLUTION® PATIENT POSITIONERS

## POST - OP







































## **EVOLUTION Supine Positioners**

**Instructions for Use** 

**Unique Device Identifier-Produ